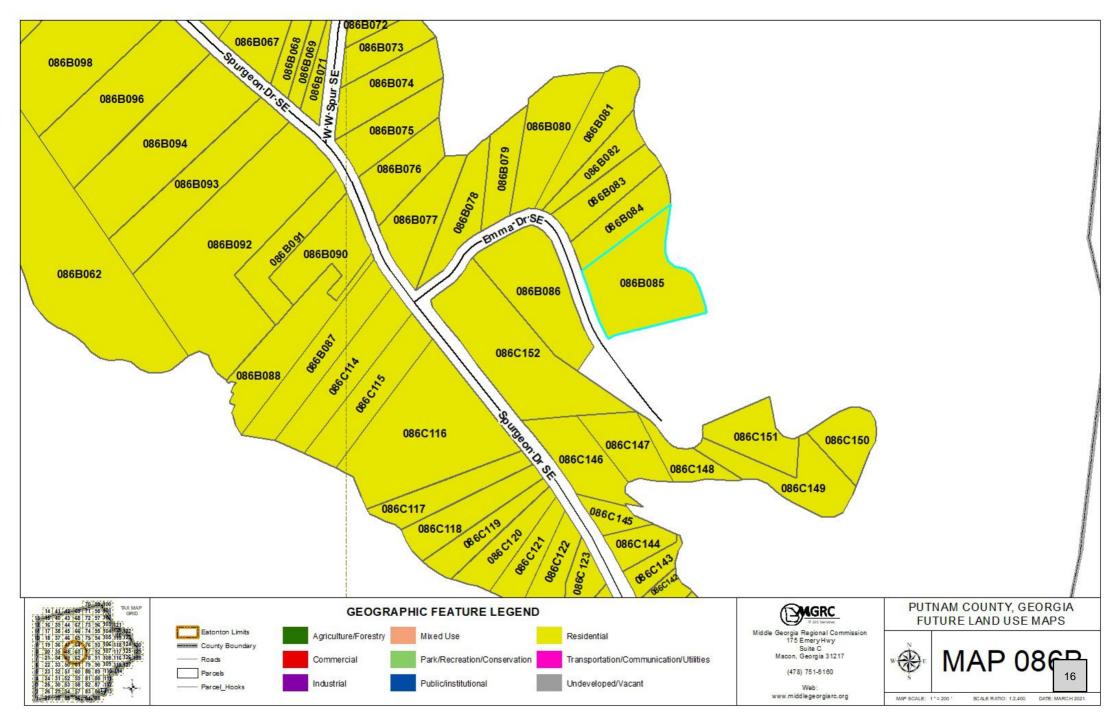

#### Requests

- 5. Request by **Douglas V. Gordy** for a side yard setback variance at 119 Emma Dr. SE. Presently zoned R-1. [Map 086B, Parcel 085, District 4].
- 6. Request by John R. Schreiner for a side yard setback variance at 138 B Little River Run N. Presently zoned R-2. [Map 057A, Parcel 001, District 4]. This item has been removed from the agenda.

# File Attachments for Item:

- 5. Request by **Douglas V. Gordy** for a side yard setback variance at 119 Emma Dr. SE. Presently zoned R-
- 1. [Map 086B, Parcel 085, District 4].

- 5. Request by **Douglas V. Gordy** for a side yard setback variance at 119 Emma Dr. SE. Presently zoned R-1. [Map 086B, Parcel 085, District 4].
- 6. Request by **John R. Schreiner** for a side yard setback variance at 138 B Little River Run N. Presently zoned R-2. [Map 057A, Parcel 001, District 4].

- 5. Request by **Douglas V. Gordy** for a side yard setback variance at 119 Emma Dr. SE. Presently zoned R-1. [Map 086B, Parcel 085, District 4].
- 6. Request by **John R. Schreiner** for a side yard setback variance at 138 B Little River Run N. Presently zoned R-2. [Map 057A, Parcel 001, District 4].