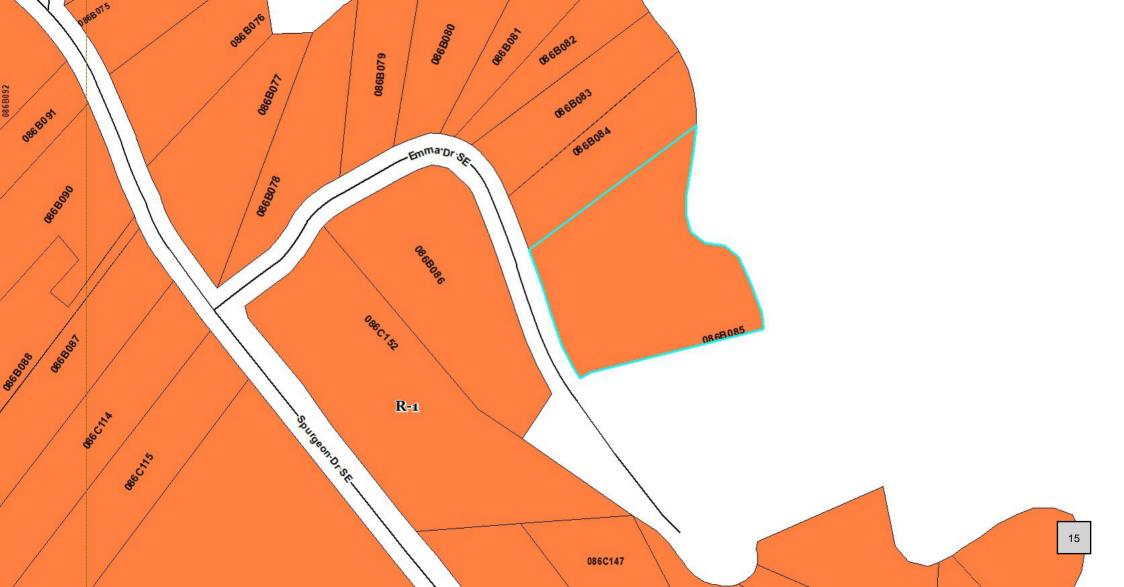

#### Requests

- 5. Request by **Douglas V. Gordy** for a side yard setback variance at 119 Emma Dr. SE. Presently zoned R-1. [Map 086B, Parcel 085, District 4].
- 6. Request by John R. Schreiner for a side yard setback variance at 138 B Little River Run N. Presently zoned R-2. [Map 057A, Parcel 001, District 4]. This item has been removed from the agenda.

# File Attachments for Item:

- 5. Request by **Douglas V. Gordy** for a side yard setback variance at 119 Emma Dr. SE. Presently zoned R-
- 1. [Map 086B, Parcel 085, District 4].

- 5. Request by **Douglas V. Gordy** for a side yard setback variance at 119 Emma Dr. SE. Presently zoned R-1. [Map 086B, Parcel 085, District 4].
- 6. Request by **John R. Schreiner** for a side yard setback variance at 138 B Little River Run N. Presently zoned R-2. [Map 057A, Parcel 001, District 4].

- 5. Request by **Douglas V. Gordy** for a side yard setback variance at 119 Emma Dr. SE. Presently zoned R-1. [Map 086B, Parcel 085, District 4].
- 6. Request by **John R. Schreiner** for a side yard setback variance at 138 B Little River Run N. Presently zoned R-2. [Map 057A, Parcel 001, District 4].