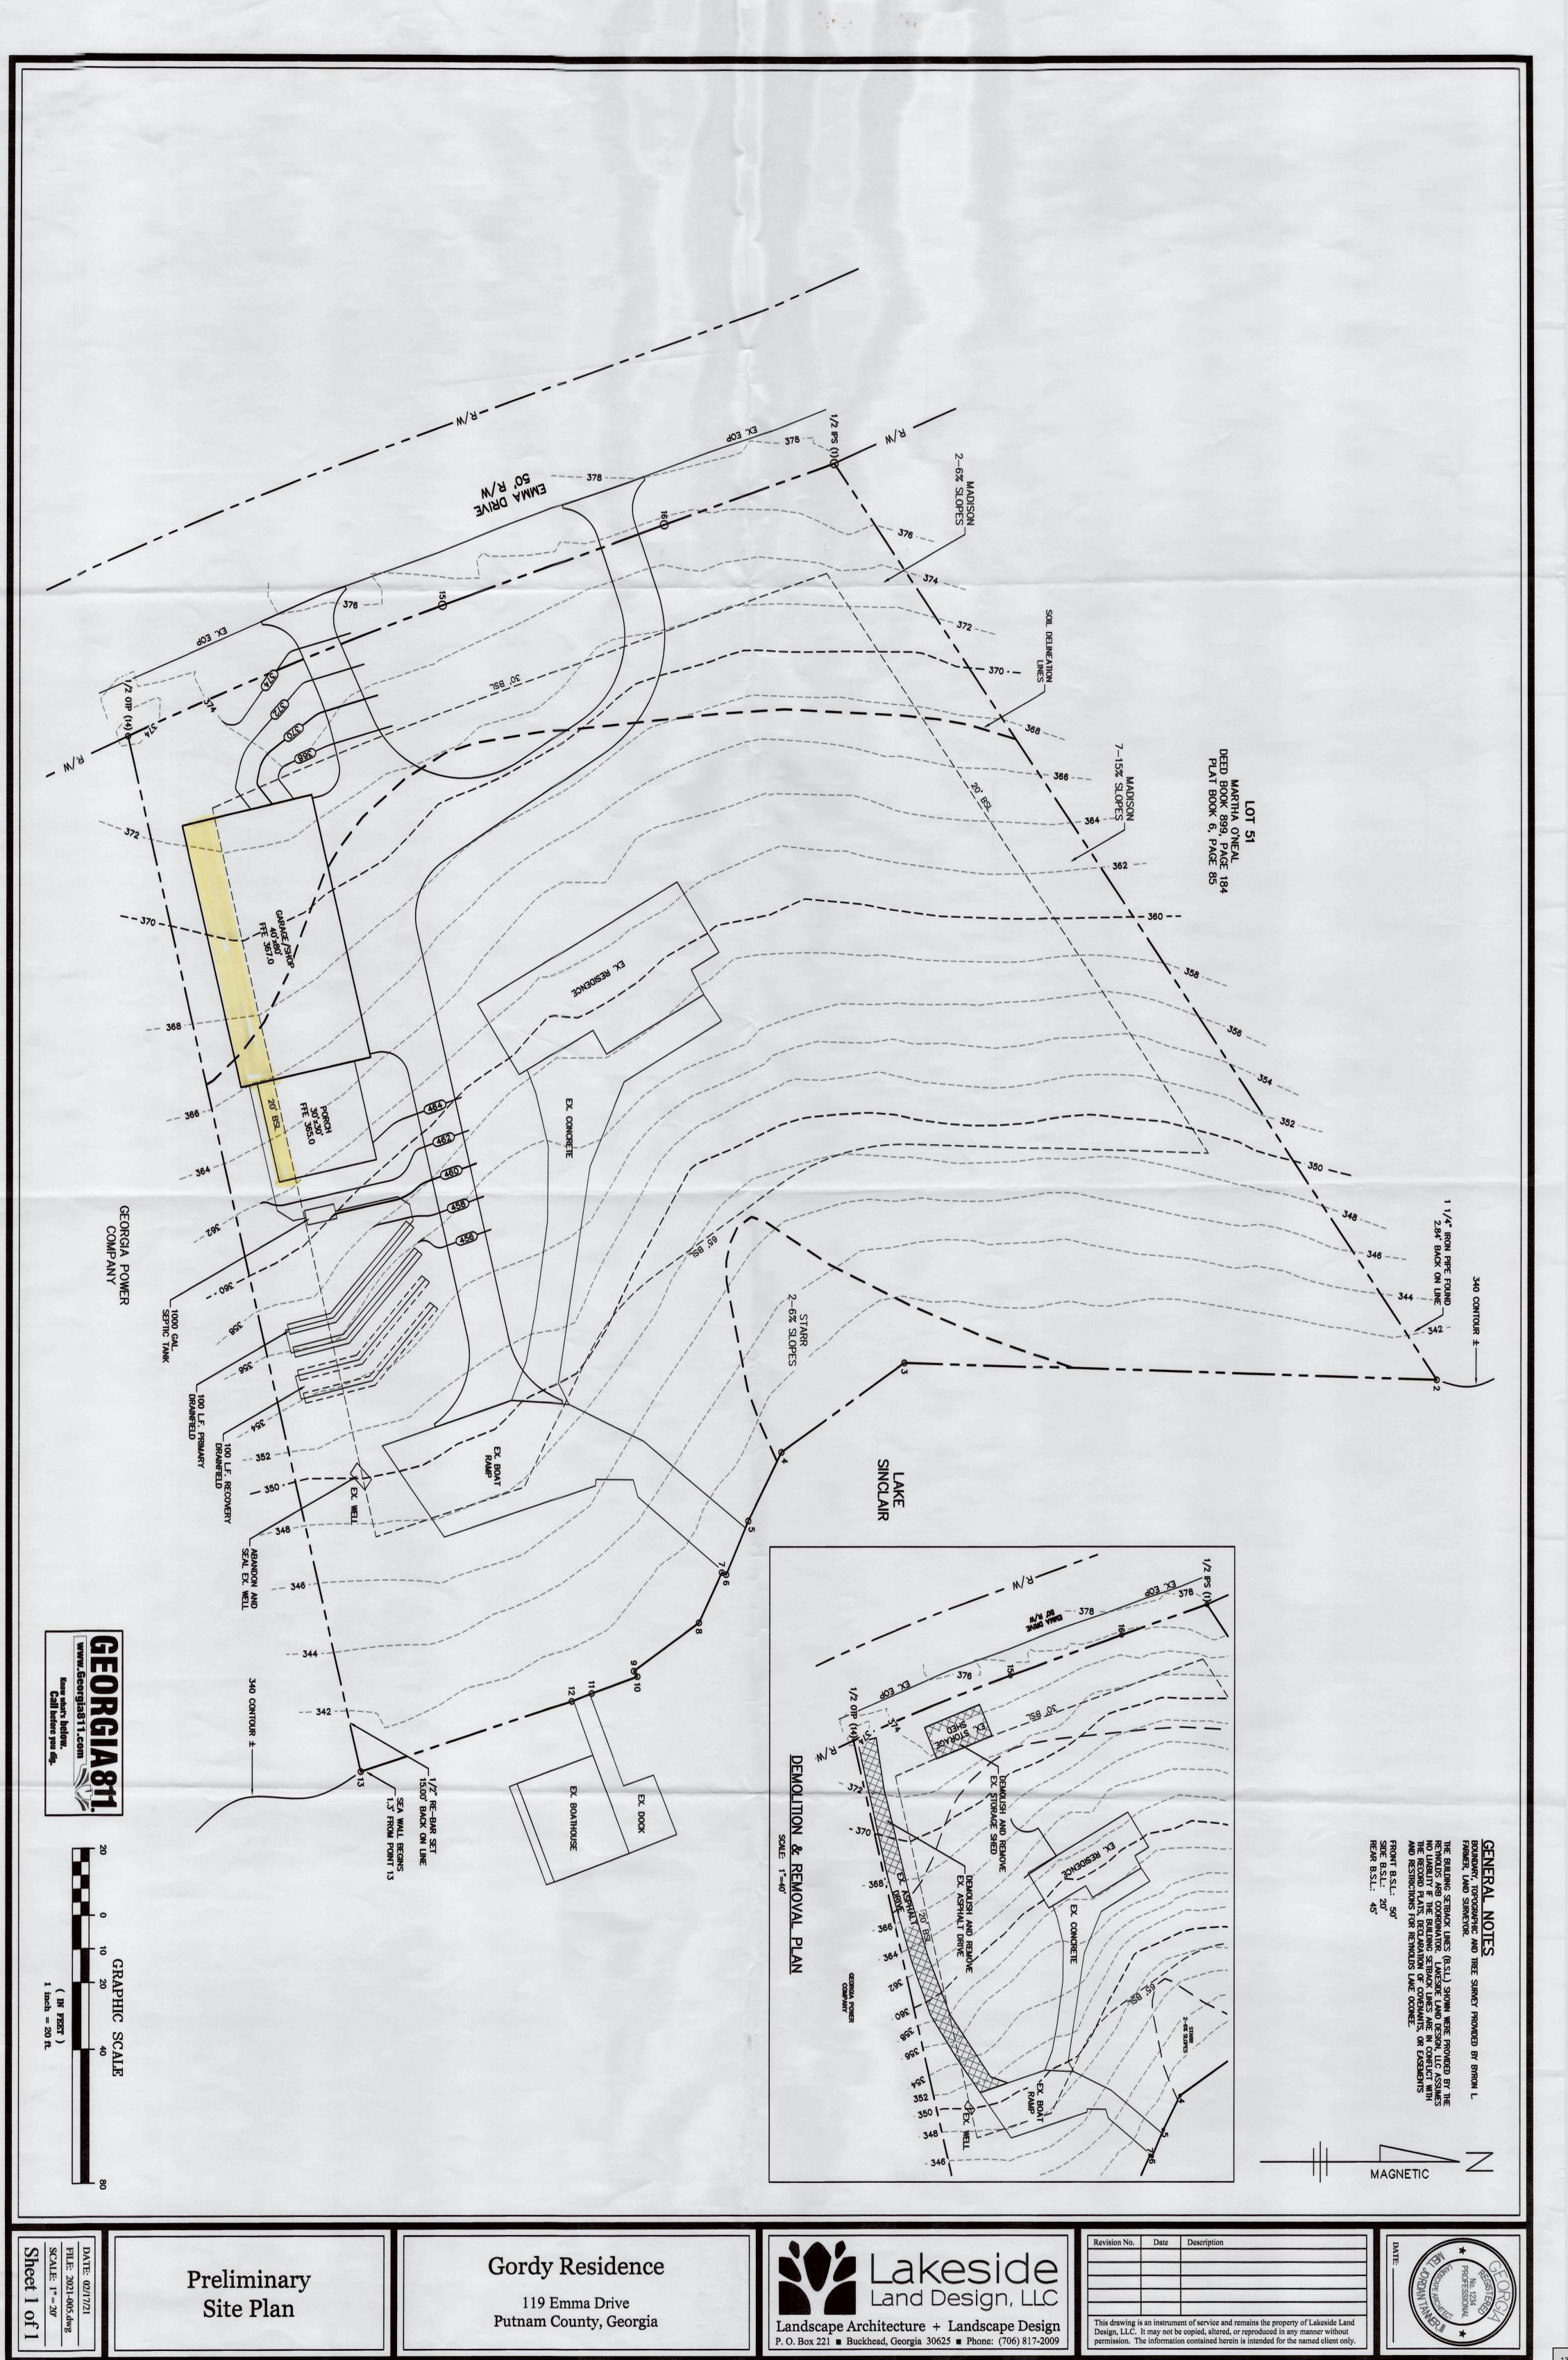

#### Requests

- 5. Request by **Douglas V. Gordy** for a side yard setback variance at 119 Emma Dr. SE. Presently zoned R-1. [Map 086B, Parcel 085, District 4].
- 6. Request by John R. Schreiner for a side yard setback variance at 138 B Little River Run N. Presently zoned R-2. [Map 057A, Parcel 001, District 4]. This item has been removed from the agenda.

# File Attachments for Item:

- 5. Request by **Douglas V. Gordy** for a side yard setback variance at 119 Emma Dr. SE. Presently zoned R-
- 1. [Map 086B, Parcel 085, District 4].

- 5. Request by **Douglas V. Gordy** for a side yard setback variance at 119 Emma Dr. SE. Presently zoned R-1. [Map 086B, Parcel 085, District 4].
- 6. Request by **John R. Schreiner** for a side yard setback variance at 138 B Little River Run N. Presently zoned R-2. [Map 057A, Parcel 001, District 4].

- 5. Request by **Douglas V. Gordy** for a side yard setback variance at 119 Emma Dr. SE. Presently zoned R-1. [Map 086B, Parcel 085, District 4].
- 6. Request by **John R. Schreiner** for a side yard setback variance at 138 B Little River Run N. Presently zoned R-2. [Map 057A, Parcel 001, District 4].