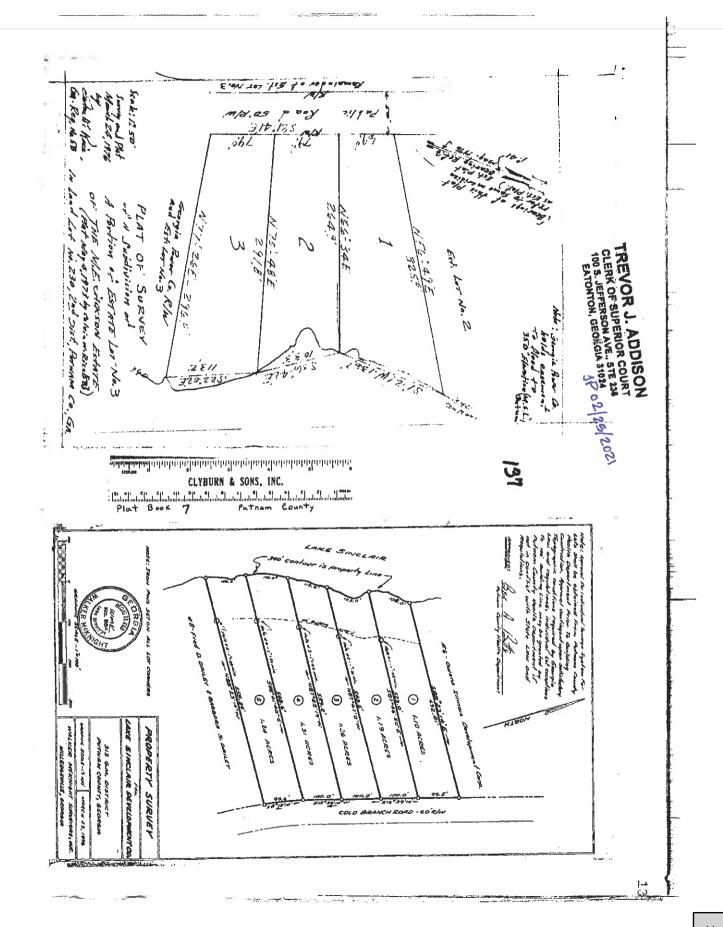

#### Sales

| Sale Date | Deed Book / Page | Plat Book / Page | Sale Price | Reason            | Grantor                | Grantee            |
|-----------|------------------|------------------|------------|-------------------|------------------------|--------------------|
| 3/13/2020 | 979 765          | 7 137            | \$325,000  | Fair Market Value | HARRISON ANNELLE B     | GORDY DOUGLAS V    |
| 3/13/2020 | 979 763          | 7 137            | \$0        | QUIT CLAIM DEED   | MUSCHELL LYNDALL H     | HARRISON ANNELLE B |
| 3/13/2020 | 979 761          | 7 137            | \$0        | QUIT CLAIM DEED   | HARRISON MEREL J       | HARRISON ANNELLE B |
| 3/12/2020 | 979 759          | 7 137            | \$0        | DEED OF ASSENT    | HARRISON E D JR ESTATE | HARRISON ANNELLE B |
| 5/25/1978 | 4-J 257          | 7 137            | \$0        | WD                |                        | HARRISON E D JR    |