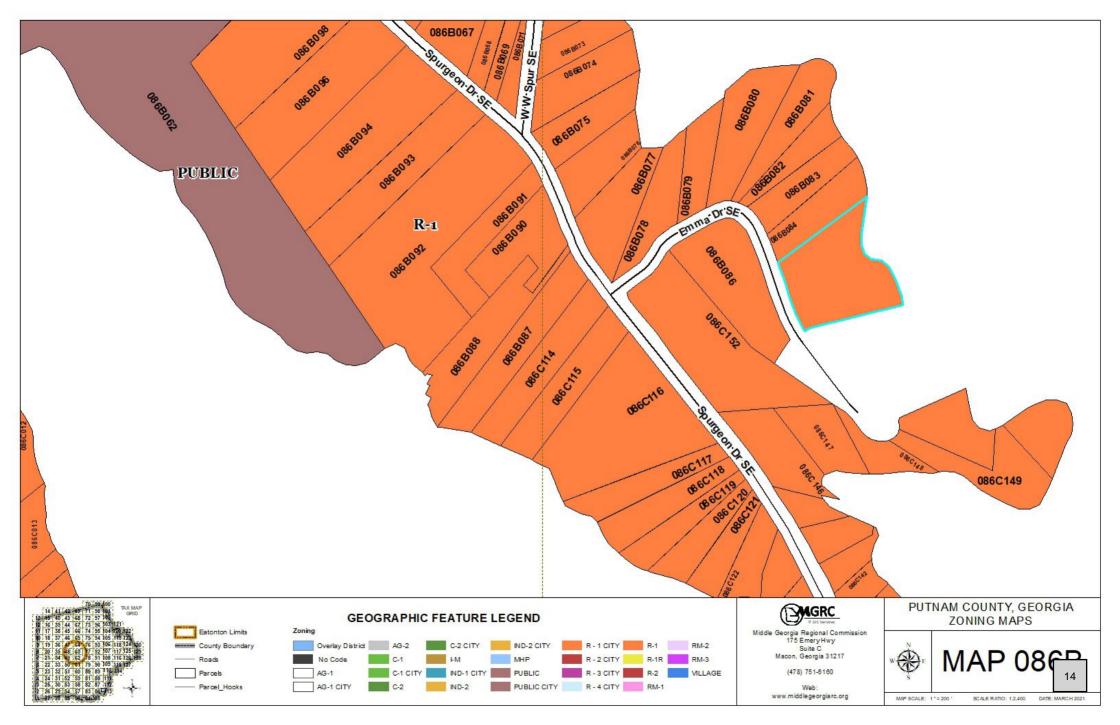

#### Requests

- 5. Request by **Douglas V. Gordy** for a side yard setback variance at 119 Emma Dr. SE. Presently zoned R-1. [Map 086B, Parcel 085, District 4].
- 6. Request by John R. Schreiner for a side yard setback variance at 138 B Little River Run N. Presently zoned R-2. [Map 057A, Parcel 001, District 4]. This item has been removed from the agenda.

# File Attachments for Item:

- 5. Request by **Douglas V. Gordy** for a side yard setback variance at 119 Emma Dr. SE. Presently zoned R-
- 1. [Map 086B, Parcel 085, District 4].

- 5. Request by **Douglas V. Gordy** for a side yard setback variance at 119 Emma Dr. SE. Presently zoned R-1. [Map 086B, Parcel 085, District 4].
- 6. Request by **John R. Schreiner** for a side yard setback variance at 138 B Little River Run N. Presently zoned R-2. [Map 057A, Parcel 001, District 4].

- 5. Request by **Douglas V. Gordy** for a side yard setback variance at 119 Emma Dr. SE. Presently zoned R-1. [Map 086B, Parcel 085, District 4].
- 6. Request by **John R. Schreiner** for a side yard setback variance at 138 B Little River Run N. Presently zoned R-2. [Map 057A, Parcel 001, District 4].